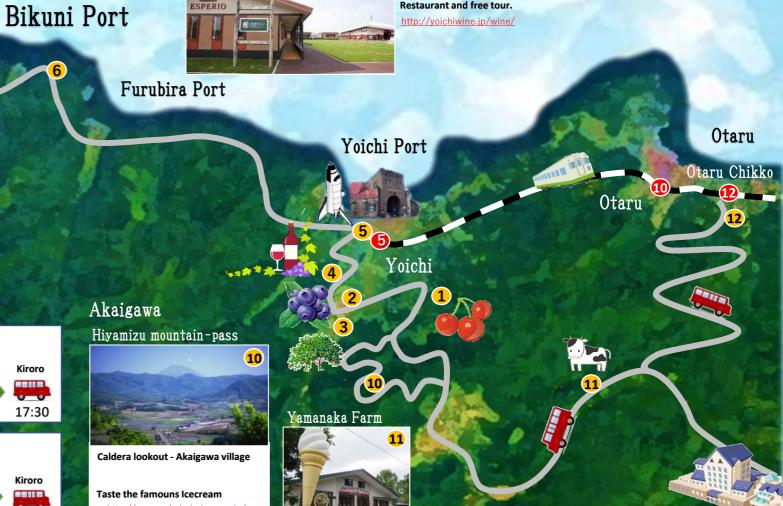

#### Outward ↓↓ /Return ûûû Niki/Yoichi route

| Kiroro            | 9:00  | _     | _     | _     | Kir     | oro          | 17:30 |
|-------------------|-------|-------|-------|-------|---------|--------------|-------|
|                   | Ϋ́Υ   |       |       |       |         |              |       |
| Yamamoto Orchard  | 9:40  | 10:40 | _     | _     | Yamana  | ıka Farm     | 17:20 |
|                   | ŶŶ    | Û Û   |       |       |         |              |       |
| Niki Fruit Park   | 9:50  | 10:50 | 11:30 | _     | Hiyami: | zu pass      | 17:00 |
|                   | ŶŶ    | Û Û   | ÛÛ    |       |         |              |       |
| Yamada-en Orchard | 9:53  | 10:53 | 11:33 | _     | _       | _            |       |
|                   | ÛÛ    | ÛÛ    | Û Û   |       |         |              |       |
| Yoichi Winery     | Û Û   | 11:00 | 11:40 | 11:55 | 12:55   | _            |       |
|                   | ÛÛ    | Û Û   | Û Û   |       | Û Û     |              |       |
| Yoichi Station    | 10:00 | 11:05 | 11:45 | 11:50 | 13:00   | <b>→ → →</b> | 16:40 |

#### Otaru route

| ı | JR Yoichi Station | 12:30 | 13:45 |
|---|-------------------|-------|-------|
|   |                   | ŶŶ    | ŶŶ    |
| ţ | JR Otaru Staion   | 12:54 | 14:09 |

Select Yoichi or Otaru chikko route for return

#### Yoichi route(Otaru short stay)

| Yoichi Station    | 16:40 |       |  |
|-------------------|-------|-------|--|
| JR Yoichi Station | 15:31 | 16:14 |  |
|                   |       |       |  |
| JR Otaru Station  | 15:05 | 15:50 |  |

#### Shakotan route

| Yoichi Station   | 13:00 | _     | 16:30 |
|------------------|-------|-------|-------|
|                  | ŶŶ    |       |       |
| Bikuni Port      | 13:40 | _     | 16:00 |
|                  | Û Û   |       |       |
| Cape Shakotan    | 14:00 | 14:15 |       |
|                  |       | ŶŶ    |       |
| Misakinoyu Onsen | 1     | 14:25 | 15:40 |
|                  |       | ÛÛ    |       |
| Cape Kamui       | _     | 14:45 | 15:20 |
|                  |       | reti  | urn   |

#### Otaru chikko route(Otaru long stay)

| Kiroro                  | 18:45 |       |  |
|-------------------------|-------|-------|--|
|                         |       |       |  |
| Otaru chikko Kitahiroba | 18:   | :00   |  |
| 2min walk               |       |       |  |
| JR Otaru chikko Stn     | 17:35 | 17:46 |  |
|                         |       |       |  |
| JR Otaru Station        | 17:30 | 17:40 |  |

## Otaru 🐠

One of the tourist hubs of Hokkaido. Enjoy food, history and culture.

Otaru sightseeing bus is also available from Otaru Station. (additional fee)

http://www.chuo-bus.co.jp/main/feature/otaru/

## Shakotan

Glass boat tour New Shakotango Discover the underwater sealife!

**Cape Shakotan** Famous Shakotan blue

Cape Kamui capture the perfect shot!

9:00

9:00

Shakotan tourism association https://www.kanko-shakotan.jp/

## Yoichi

Nikka Whisky Distillery Step into the craft whisky world

https://www.nikka.com/distilleries/yoichi/

Yoichi Space museum Let your mind wander into outer space...

http://spacedome.jp/

15:50 16:15/16:30

## Fruits picking and Winery

Yamamoto Orchard Don't miss out on the cherry and berry picking season!

http://fruits-yamamoto.net/fruits-picking.html

Yamada-en Fruit Enjoy blue berry or prune picking!

http://www.niki-sho.com/menber/yamada.html

Yoichi Winery Restaurant and free tour.

Kiroro Resort

Fruits Park Niki 153m super-long slide, hilltop restaurant and fruit picking! http://www.niki-kanko.jp/spot/fpark/

12:30 車中弁当 12:54

12:55 🙌 13:40

Enjoy a famous icecream