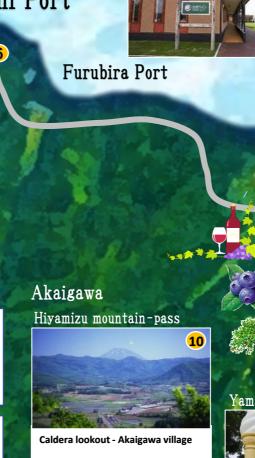

## Shakotan

Glass boat tour New Shakotango Discover the underwater sealife!

**Cape Shakotan** Famous Shakotan blue

Cape Kamui capture the perfect shot!

9:00

9:00

Shakotan tourism association https://www.kanko-shakotan.jp/

## Yoichi

Nikka Whisky Distillery Step into the craft whisky world

https://www.nikka.com/distilleries/yoichi/

Yoichi Space museum Let your mind wander into outer space...

http://spacedome.jp/

15:50 16:15/16:30

## Fruits picking and Winery

Yamamoto Orchard Don't miss out on the cherry and berry picking season!

http://fruits-yamamoto.net/fruits-picking.html

Yamada-en Fruit Enjoy blue berry or prune picking!

http://www.niki-sho.com/menber/yamada.html

Yoichi Winery Restaurant and free tour.

Kiroro Resort

Fruits Park Niki 153m super-long slide, hilltop restaurant and fruit picking! http://www.niki-kanko.jp/spot/fpark/

12:30 車中弁当 12:54

12:55 🙌 13:40