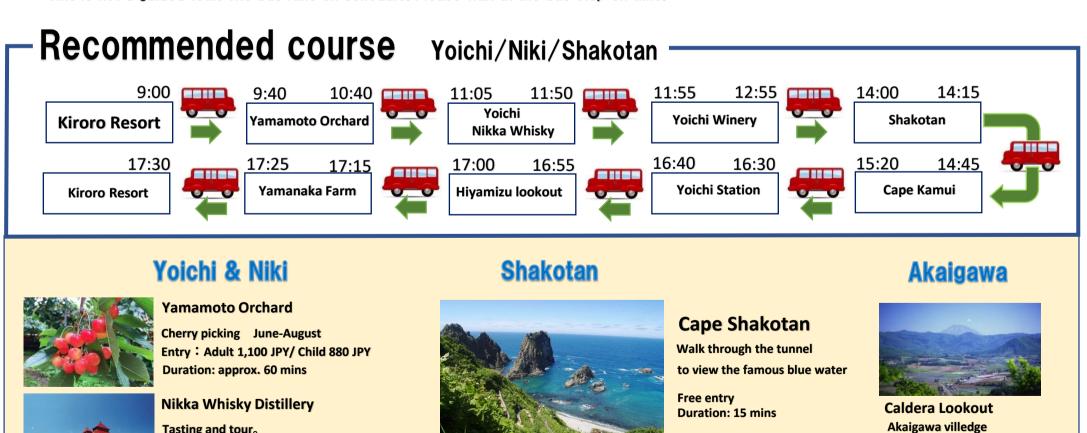

This is a pass for a route bus goes around tourist hubs. You can get on and off the bus freely by selecting the place you like.

\*Train, tourist spot facility fee and meal is not included in the pass.

Tasting and tour。

Duration: approx. 40 mins /Free entry

Yoichi Winery Restaurant

Buffet Lunch from 1,458 JPY Free tour is available

Duration: approx. 60 mins

\* This is not a guided tour. The bus runs on schedule. Please wait at the bus stop on time.



### Design your own journey!

## **Discovery Bus Pass**

More than 60 travel patterns!

## **Bus timetable**

Kiroro: Sheraton Hokkaido -The Kiroro Tribute Hotel

#### Outward ↓↓ /Return ûûû Niki/Yoichi route

| Kiroro            | 9:00  | _     | _     | _     | Kir     | oro          | 17:30 |
|-------------------|-------|-------|-------|-------|---------|--------------|-------|
|                   | Ϋ́Υ   |       |       |       |         |              |       |
| Yamamoto Orchard  | 9:40  | 10:40 | _     | _     | Yamana  | ıka Farm     | 17:20 |
|                   | ŶŶ    | Û Û   |       |       |         |              |       |
| Niki Fruit Park   | 9:50  | 10:50 | 11:30 | _     | Hiyami: | zu pass      | 17:00 |
|                   | ŶŶ    | Û Û   | ÛÛ    |       |         |