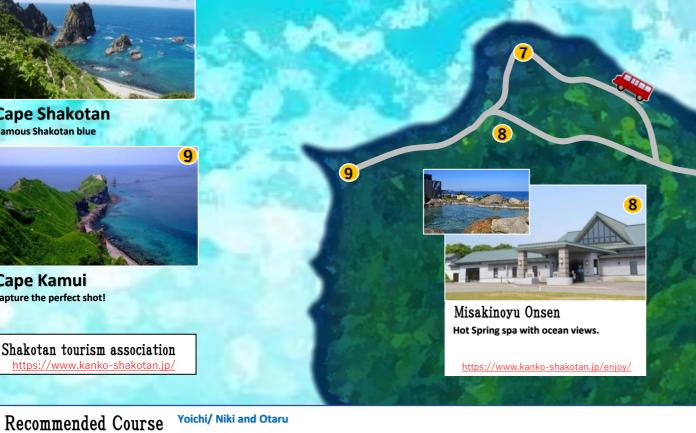

#### Shakotan route

| Yoichi Station   | 13:00 | _     | 16:30 |
|------------------|-------|-------|-------|
|                  | ŶŶ    |       |       |
| Bikuni Port      | 13:40 | _     | 16:00 |
|                  | Û Û   |       |       |
| Cape Shakotan    | 14:00 | 14:15 |       |
|                  |       | ŶŶ    |       |
| Misakinoyu Onsen | 1     | 14:25 | 15:40 |
|                  |       | ÛÛ    |       |
| Cape Kamui       | _     | 14:45 | 15:20 |
|                  |       | reti  | urn   |

## Shakotan

Glass boat tour New Shakotango Discover the underwater sealife!

**Cape Shakotan** Famous Shakotan blue

Cape Kamui capture the perfect shot!

9:00

9:00

Shakotan tourism association https://www.kanko-shakotan.jp/